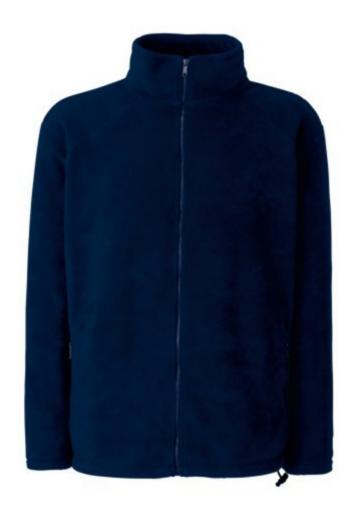

## **Specification**

Fruit of the Loom, Full Zip Fleece, Men's Polar Fleece, Dark Weight, S. Men's Polar Fleece, exceptional for cold days and outdoor activities at low temperatures, the composition of this sweatshirt is 100% polyester, 300gm / m2, all-weather fleece conditions, with metal cibsar and front pockets. Branding, embroidery